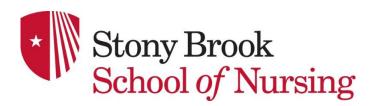

## **Apply Online selecting THE SUNY APPLICATION**

In the SUNY APPLICATION, for the sections shown in the graphics below, select the choice directed to by the arrows.

Under the Campus Selections Tab For the Accelerated Baccalaureate Program - Summer - make the following selections: