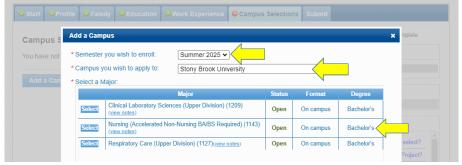

Select: Summer 2025

Select: Stony Brook University Select: Nursing (Accelerated)(1143)

Under the Campus Selections Tab For the Basic Baccalaureate Program - Fall - make the following selections:

Select: Fall 2025