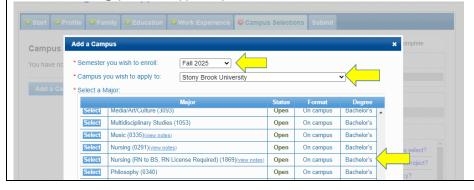

Select: Summer 2025

Select: Stony Brook University Select: Nursing (Accelerated)(1143)

Under the Campus Selections Tab For the Basic Baccalaureate Program - Fall - make the following selections:

Select: Fall 2025

**Select: Stony Brook University** 

Select: Nursing (0291)

Under the Campus Selections Tab For the Registered Nurse to Baccalaureate Program- Fall - make the following selections:

Select: Fall 2025

Select: Stony Brook University Select: Nursing (RN to BS)(1869)