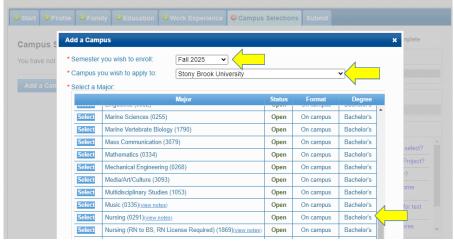

**Select: Stony Brook University** 

Select: Nursing (0291)

Under the Campus Selections Tab For the Registered Nurse to Baccalaureate Program- Fall - make the following selections:

Select: Fall 2025

Select: Stony Brook University Select: Nursing (RN to BS)(1869)